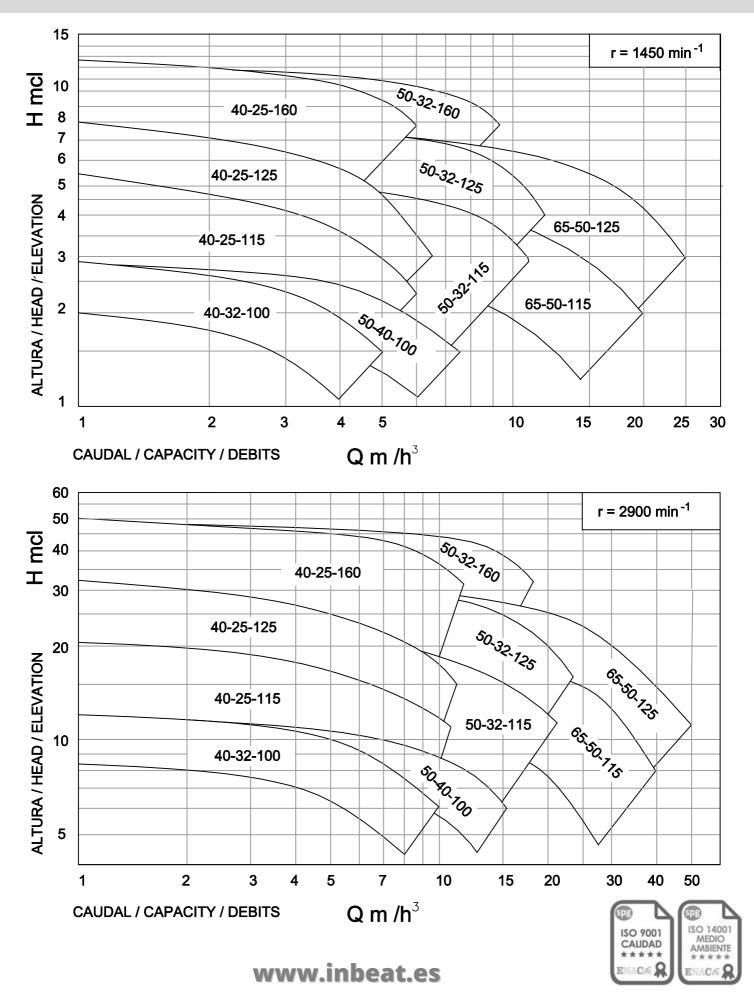

#### CHARACTERISTICS

- Flow rates up to 50 m3/h.
- Heights up to 50 m.c.l.

MATERIALS

- PP
- PEH
- PVC
- PVDF
- PTFE

### **PERFORMANCE CURVES**

#### **MPN SERIES**

### DIMENSIONS CHART AND PERFORMANCE CURVES

**MPN SERIES** 

Dimensiones en mm. / Dimensions in mm. / Dimensions en mm.