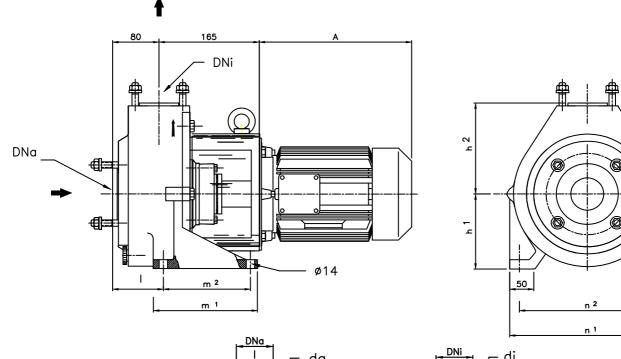

# DIMENSIONS CHART AND

### DIMENSIONS CHART AND PERFORMANCE CURVES

**MPN SERIES** 

Dimensiones en mm. / Dimensions in mm. / Dimensions en mm.

#### **BOMBA / PUMP / POMPE** BRIDAS TIPO DIMENSIONES **FLANGES** TYPE DIMENSIONS BRIDES ISO 7005-1 PN-16 nGa m₁ m2 ngi MPN DNi h 1 Т Ka di DNa h<sub>2</sub> nı n<sub>2</sub> Ki da d<sub>5</sub> d₄ 40-32-100 110 100 40 32 M-16 125 50-40-100 40 125 210 164 110 M-16 92 4 50 112 80 160 124 68 40-25-115 M-12 25 110 85 40 110 85 M-12 40-25-125 40 25 50-32-115 92 68 M-16 4 50 32 132 125 140 90 180 140 240 190 100 50-32-125 M-16 65-50-115 145 125 122 98 65 50 65-50-125 40-25-160 40 25 110 85 M-12 132 160 90 4 180 140 265 212 M - 1692 68 50-32-160 50 32 M-16 125 100 MOTEUR ÉLECTRIQUE NORMALISÉ MOTOR ELECTRICO NORMALIZADO MOTOR / MOTEUR STANDARDIZED ELECTRIC MOTOR 100 112 TIPO/TYPE 71 80 90 5.5 No estandar No standard Non standard 0.37 0.55 0.75 1.1 1.5 2.2 3 4 Kw. 3000 rpm. 0.75 1.5 2.2 3 0.25 0.37 0.55 1.1 KW. 1500 rpm. 208 234 260 295 315 Α\*