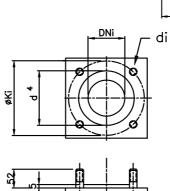

### DIMENSIONS CHART AND PERFORMANCE CURVES

**MPN SERIES** 

Dimensiones en mm. / Dimensions in mm. / Dimensions en mm.

#### **BOMBA / PUMP / POMPE** BRIDAS TIPO DIMENSIONES **FLANGES** TYPE DIMENSIONS BRIDES ISO 7005-1 PN-16 nGa m₁ m2 ngi MPN DNi h 1 Т Ka di DNa h<sub>2</sub> nı n<sub>2</sub> Ki da d<sub>5</sub> d₄ 40-32-100 110 100 40 32 M-16 125 50-40-100 40 125 210 164 110 M-16 92 4 50 112 80 160 124 68 40-25-115 M-12 25 110 85 40 110 85 M-12 40-25-125 40 25 50-32-115 92 68 M-16 4 50 32 132 125 140 90 180 140 240 190 100 50-32-125 M-16 65-50-115 145 125 122 98 65 50 65-50-125 40-25-160 40 25 110 85 M-12 132 160 90 4 180 140 265 212 M - 1692 68 50-32-160 50 32 M-16 125 100 MOTEUR ÉLECTRIQUE NORMALISÉ MOTOR ELECTRICO NORMALIZADO MOTOR / MOTEUR STANDARDIZED ELECTRIC MOTOR 100 112 TIPO/TYPE 71 80 90 5.5 No estandar No standard Non standard 0.37 0.55 0.75 1.1 1.5 2.2 3 4 Kw. 3000 rpm. 0.75 1.5 2.2 3 0.25 0.37 0.55 1.1 KW. 1500 rpm. 208 234 260 295 315 Α\*