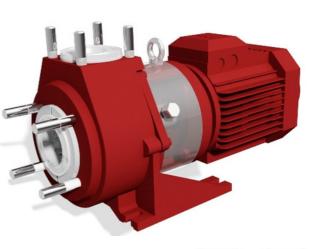

## Horizontal close-coupled centrifugal pump MPN series

### GENERAL CHARACTERISTICS

Anticorrosive monobloc pumps version for a wide range of industrial processes. Its reliability and flexibility make them ideal for small/median installations frequently used. The constructive execution of the pump allows disassembly for repair operations maintenance without changing location the of the support-body assembly of the pump (pos 01-03-31).