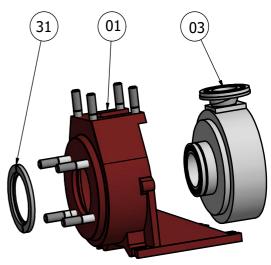

### GENERAL CHARACTERISTICS

Anticorrosive monobloc pumps version for a wide range of industrial processes. Its reliability and flexibility make them ideal for small/median installations frequently used. The constructive execution of the pump allows disassembly for repair operations maintenance without changing location the of the support-body assembly of the pump (pos 01-03-31).