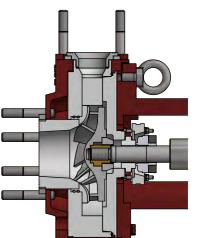

### GENERAL CHARACTERISTICS

Anticorrosive monobloc pumps version for a wide range of industrial processes. Its reliability and flexibility make them ideal for small/median installations frequently used. The constructive execution of the pump allows disassembly for repair operations maintenance without changing location the of the support-body assembly of the pump (pos 01-03-31).

The shaft sealing systems adapt to the needs of the process, being able to install a wide range of market closures, whether simple, double in opposition and balanced exteriors.

The MPN series has a wide range of highly corrosive chemical related applications; Its use being common in small/medium scrubbers. lines of loading and recirculation of reagents covering the needs of the industry current in fields such desalination. metallurgy and as environmental industries.