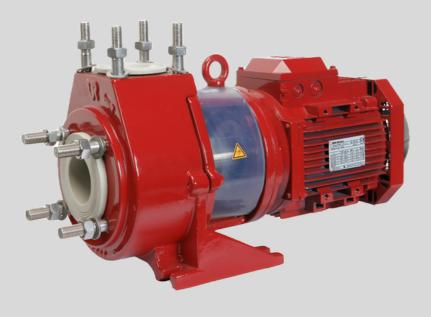

## Horizontal close-coupled centrifugal pump MPN series

### GENERAL CHARACTERISTICS

Anticorrosive monobloc pumps version for a wide range of industrial processes. Its reliability and flexibility make them ideal for small/median installations frequently used. The constructive execution of the pump allows disassembly for repair operations maintenance without changing location the of the support-body assembly of the pump (pos 01-03-31).

The shaft sealing systems adapt to the needs of the process, being able to install a wide range of market closures, whether simple, double in opposition and balanced exteriors.

The MPN series has a wide range of highly corrosive chemical related applications; Its use being common in small/medium scrubbers. lines of loading and recirculation of reagents covering the needs of the industry current in fields such desalination. metallurgy and as environmental industries.