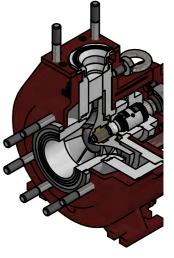

### GENERAL CHARACTERISTICS

Anticorrosive monobloc pumps version for a wide range of industrial processes. Its reliability and flexibility make them ideal for small/median installations frequently used. The constructive execution of the pump allows disassembly for repair operations maintenance without changing location the of the support-body assembly of the pump (pos 01-03-31).

The shaft sealing systems adapt to the needs of the process, being able to install a wide range of market closures, whether simple, double in opposition and balanced exteriors.

The MPN series has a wide range of highly corrosive chemical related applications; Its use being common in small/medium scrubbers. lines of loading and recirculation of reagents covering the needs of the industry current in fields such desalination. metallurgy and as environmental industries.

#### **MECHANICAL DESIGN**