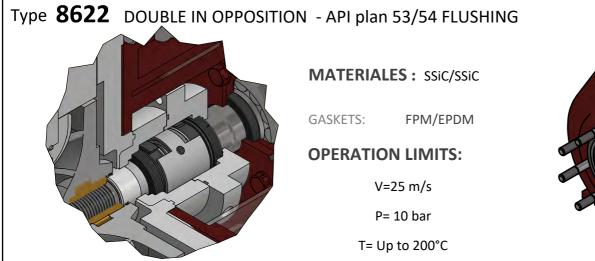

The shaft sealing systems adapt to the needs of the process, being able to install a wide range of market closures, whether simple, double in opposition and balanced exteriors.

The MPN series has a wide range of highly corrosive chemical related applications; Its use being common in small/medium scrubbers. lines of loading and recirculation of reagents covering the needs of the industry current in fields such desalination. metallurgy and as environmental industries.

#### **Sealing systems**

The sealing systems cover the process needs with the possibility of installing a wide selection of market closures according to technical specification needs. All the parts in contact with the process fluid are made of anticorrosive material, so there are no metallic parts in contact with the fluid.