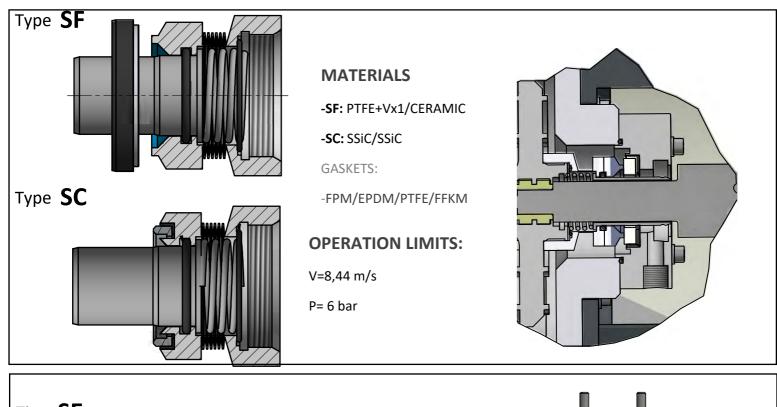

#### **Sealing systems**

The sealing systems cover the process needs with the possibility of installing a wide selection of market closures according to technical specification needs. All the parts in contact with the process fluid are made of anticorrosive material, so there are no metallic parts in contact with the fluid.

#### **MPN SERIES**

Тіро **SE** 

-PTFE+Vx1/CERAMIC -SSiC/SSiC

GASKETS:

-FPM/EPDM/PTFE

**OPERATION LIMITS:** 

V=8 m/s - P= 9 bar