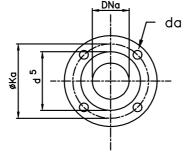

#### **BOMBA / PUMP / POMPE** BRIDAS TIPO DIMENSIONES **FLANGES** TYPE DIMENSIONS BRIDES ISO 7005-1 PN-16 nGa m₁ m2 ngi MPN DNi h 1 Т Ka di DNa h<sub>2</sub> nı n<sub>2</sub> Ki da d<sub>5</sub> d₄ 40-32-100 110 100 40 32 M-16 125 50-40-100 40 125 210 164 110 M-16 92 4 50 112 80 160 124 68 40-25-115 M-12 25 110 85 40 110 85 M-12 40-25-125 40 25 50-32-115 92 68 M-16 4 50 32 132 125 140 90 180 140 240 190 100 50-32-125 M-16 65-50-115 145 125 122 98 65 50 65-50-125 40-25-160 40 25 110 85 M-12 132 160 90 4 180 140 265 212 M - 1692 68 50-32-160 50 32 M-16 125 100 MOTEUR ÉLECTRIQUE NORMALISÉ MOTOR ELECTRICO NORMALIZADO MOTOR / MOTEUR STANDARDIZED ELECTRIC MOTOR 100 112 TIPO/TYPE 71 80 90 5.5 No estandar No standard Non standard 0.37 0.55 0.75 1.1 1.5 2.2 3 4 Kw. 3000 rpm. 0.75 1.5 2.2 3 0.25 0.37 0.55 1.1 KW. 1500 rpm. 208 234 260 295 315 Α\*